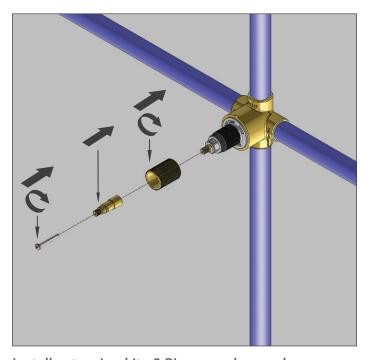

## **INSTALLING EXTENSIONS TO THE VALVE - OPTIONAL**

Install extension kit - 3 Pieces as shown above