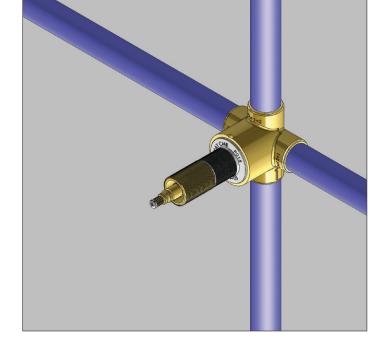

## **INSTALLING EXTENSIONS TO THE VALVE - OPTIONAL**

Install extension kit - 3 Pieces as shown above