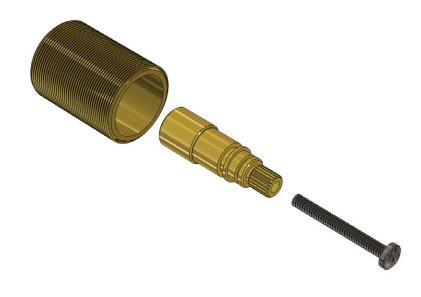

## **INSTALLING EXTENSIONS TO THE VALVE - OPTIONAL**

Install extension kit - 3 Pieces as shown above